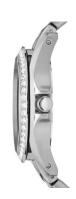

| PRODUCT EXECUTION   |                                  |
|---------------------|----------------------------------|
| Display Type        | Analogue                         |
| Movement type       | Quartz (Battery)                 |
| Movement Name       | Quartz (Battery)                 |
| Functions           | 24-Hour / Day of the week / Date |
| MEASURES            |                                  |
| Case width [mm]     | 38                               |
| Case thickness [mm] | 12                               |
| Lug width [mm]      | 18                               |
| Max. wrist          |                                  |

| MATERIAL & COLOUR  |                   |
|--------------------|-------------------|
| Strap Material     | Stainless steel   |
| Strap Colour       | Silver            |
| Case Material      | Stainless steel   |
| Case Colour        | Silver            |
| Colour of the dial | Silver            |
| Glass              | Mineral glass     |
|                    |                   |
| DETAILS            |                   |
| Clasp              | Deployment Buckle |
| Water resistant    | 10 ATM            |