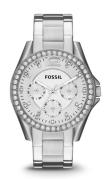

## Fossil ladies' watch ES3202 Specifications

**BUY NOW** 

This document contains all the specifications for the Fossil ES3202 ladies' watch. We at the DIALANDO® watch store offer a large selection of authentic watches from the best watch brands in the world.

| MATERIAL & COLOUR  |                   |
|--------------------|-------------------|
| Strap Material     | Stainless steel   |
| Strap Colour       | Silver            |
| Case Material      | Stainless steel   |
| Case Colour        | Silver            |
| Colour of the dial | Silver            |
| Glass              | Mineral glass     |
|                    |                   |
| DETAILS            |                   |
| Clasp              | Deployment Buckle |
| Water resistant    | 10 ATM            |