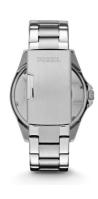

| MATERIAL & COLOUR  |                   |
|--------------------|-------------------|
| Strap Material     | Stainless steel   |
| Strap Colour       | Silver            |
| Case Material      | Stainless steel   |
| Case Colour        | Silver            |
| Colour of the dial | Silver            |
| Glass              | Mineral glass     |
|                    |                   |
| DETAILS            |                   |
| Clasp              | Deployment Buckle |
| Water resistant    | 10 ATM            |