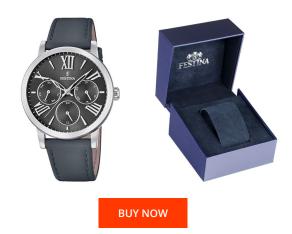

## Festina ladies' watch F20415/4 Specifications

This document contains all the specifications for the Festina F20415/4 ladies' watch. We at the DIALANDO® watch store offer a large selection of authentic watches from the best watch brands in the world. https://www.dialando.se/

| MATERIAL & COLOUR  |                 |
|--------------------|-----------------|
| Strap Material     | Real leather    |
| Strap Colour       | Grey            |
| Case Material      | Stainless steel |
| Case Colour        | Silver          |
| Case Surface       | Polished        |
| Colour of the dial | Grey            |
| Glass              | Mineral glass   |

| PRODUCT EXECUTION           |                                                              |
|-----------------------------|--------------------------------------------------------------|
| Display Type                | Analogue                                                     |
| Movement type               | Quartz (Battery)                                             |
| Movement Name               | Miyota / 6P29                                                |
| Functions                   | Minute / Date / 24-Hour / Day of the week / Hour /<br>Second |
|                             |                                                              |
| MEASURES                    |                                                              |
| MEASURES<br>Case width [mm] | 36                                                           |
|                             | 36<br>9                                                      |