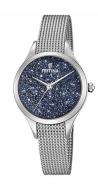

## Festina ladies' watch F20336/2 Specifications

**BUY NOW** 

This document contains all the specifications for the Festina Mademoiselle F20336/2 ladies' watch. We at the DIALANDO® watch store offer a large selection of authentic watches from the best watch brands in the world.

| MATERIAL & COLOUR  |                   |
|--------------------|-------------------|
| Strap Material     | Stainless steel   |
| Strap Colour       | Silver            |
| Case Material      | Stainless steel   |
| Case Colour        | Silver            |
| Case Surface       | Polished / Matted |
| Colour of the dial | Blue              |
| Stone type         | Swarovski         |
| Glass              | Mineral glass     |

| DETAILS         |                                  |
|-----------------|----------------------------------|
| Bezel           | Fixed                            |
| Case Bottom     | Stainless steel bottom (pressed) |
| Clasp           | Pin buckle                       |
| Water resistant | 5 ATM                            |