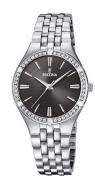

## Festina ladies' watch F20223/2 Specifications

MATERIAL & COLOUR
Strap Material

Strap Colour

Case Material

**BUY NOW** 

This document contains all the specifications for the Festina F20223/2 ladies' watch. We at the DIALANDO® watch store offer a large selection of authentic watches from the best watch brands in the world.

https://www.dialando.se/

| PRODUCT INFORMATION |               |
|---------------------|---------------|
| EAN                 | 8430622685293 |
| Gender              | Ladies        |
| Brand               | Festina       |
| Collection          | Mademoiselle  |
| Warranty [years]    | 2             |

|  | Case Colour        | Silver            |
|--|--------------------|-------------------|
|  | Case Surface       | Polished / Matted |
|  | Colour of the dial | Black             |
|  | Stone type         | Glass crystal     |
|  | Glass              | Mineral glass     |
|  | DETAILS            |                   |
|  | Bezel              | Fixed             |

Stainless steel

Stainless steel

Silver

| PRODUCT EXECUTION |                        |
|-------------------|------------------------|
| Display Type      | Analogue               |
| Movement type     | Quartz (Battery)       |
| Functions         | Minute / Hour / Second |