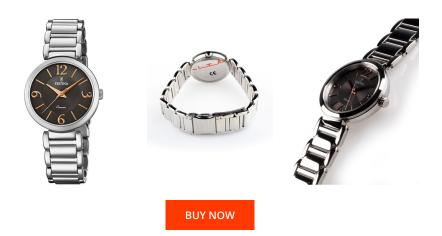

## **DIALANDO**<sup>®</sup>

Festina ladies' watch F20212/2 Specifications

This document contains all the specifications for the Festina Mademoiselle F20212/2 ladies' watch. We at the DIALANDO® watch store offer a large selection of authentic watches from the best watch brands in the world. https://www.dialando.se/

| PRODUCT INFORMATION |               |  |
|---------------------|---------------|--|
| EAN                 | 8430622685071 |  |
| Gender              | Ladies        |  |
| Brand               | Festina       |  |
| Collection          | Mademoiselle  |  |
| Warranty [years]    | 2             |  |

| MATERIAL & COLOUR  |                   |
|--------------------|-------------------|
| Strap Material     | Stainless steel   |
| Strap Colour       | Silver            |
| Case Material      | Stainless steel   |
| Case Colour        | Silver            |
| Case Surface       | Polished / Matted |
| Colour of the dial | Brown             |
| Glass              | Mineral glass     |
|                    |                   |

| PRODUCT EXECUTION |                        |
|-------------------|------------------------|
| Display Type      | Analogue               |
| Movement type     | Quartz (Battery)       |
| Functions         | Second / Minute / Hour |

| DETAILS         |                                  |
|-----------------|----------------------------------|
| Bezel           | Fixed                            |
| Case Bottom     | Stainless steel bottom (pressed) |
| Clasp           | Folding clasp                    |
| Water resistant | 5 ATM                            |

## MEASURES

| Case width [mm]                  | 30  |
|----------------------------------|-----|
| Case thickness [mm]              | 8   |
| Lug width [mm]                   | 16  |
| Max. wrist<br>circumference [mm] | 170 |