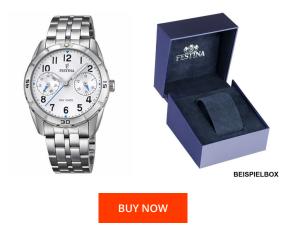

## **DIALANDO**<sup>®</sup>

Festina ladies' watch F16908/1 Specifications

This document contains all the specifications for the Festina Klassik F16908/1 ladies' watch. We at the DIALANDO® watch store offer a large selection of authentic watches from the best watch brands in the world. https://www.dialando.se/

| PRODUCT INFORMATION | 1             |
|---------------------|---------------|
| EAN                 | 8430622640537 |
| Gender              | Ladies        |
| Brand               | Festina       |
| Collection          | Klassik       |
| Warranty [years]    | 2             |

| MATERIAL & COLOUR  |                   |
|--------------------|-------------------|
| Strap Material     | Stainless steel   |
| Strap Colour       | Silver            |
| Case Material      | Stainless steel   |
| Case Colour        | Silver            |
| Case Surface       | Polished / Matted |
| Colour of the dial | White             |
| Glass              | Mineral glass     |
|                    |                   |
| DETAILS            |                   |

| PRODUCT EXECUTION |                                                 |
|-------------------|-------------------------------------------------|
| Display Type      | Analogue                                        |
| Movement type     | Quartz (Battery)                                |
| Functions         | Minute / Date / Day of the week / Hour / Second |

| DETAILS         |                                         |
|-----------------|-----------------------------------------|
| Bezel           | Fixed                                   |
| Case Bottom     | Stainless steel bottom (pressed)        |
| Clasp           | Folding clasp                           |
| Lighting        | Luminous spot on bezel / Luminous hands |
| Water resistant | 5 ATM                                   |