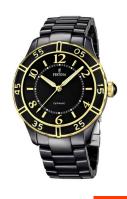

## Festina ladies' watch F16633/2 Specifications

**BUY NOW** 

This document contains all the specifications for the Festina F16633/2 ladies' watch. We at the DIALANDO® watch store offer a large selection of authentic watches from the best watch brands in the world.

| MATERIAL & COLOUR  |               |
|--------------------|---------------|
| Strap Material     | Ceramics      |
| Strap Colour       | Black         |
| Case Material      | Ceramics      |
| Case Colour        | Black         |
| Case Surface       | Polished      |
| Colour of the dial | Black         |
| Glass              | Mineral glass |

| DETAILS         |                                  |
|-----------------|----------------------------------|
| Bezel           | Fixed                            |
| Case Bottom     | Stainless steel bottom (pressed) |
| Clasp           | Folding clasp                    |
| Lighting        | Luminous hands                   |
| Water resistant | 5 ATM                            |