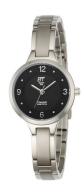

## ETT Eco Tech Time ladies' watch ELT-12044-21M Specifications

**BUY NOW** 

This document contains all the specifications for the ETT Eco Tech Time ELT-12044-21M ladies' watch. We at the DIALANDO® watch store offer a large selection of authentic watches from the best watch brands in the world.

https://www.dialando.se/

| PRODUCT INFORMATION |                     |
|---------------------|---------------------|
| EAN                 | 4260503034582       |
| Gender              | Ladies              |
| Brand               | ETT (Eco Tech Time) |
| Collection          | Solar Drive         |
| Warranty [years]    | 2                   |

| PRODUCT EXECUTION   |                                                   |
|---------------------|---------------------------------------------------|
| Display Type        | Analogue                                          |
| Movement type       | Quartz (Solar)                                    |
| Movement Name       | VS17 / Epson/Seiko                                |
| Functions           | Minute / Charge Control indicator / Hour / Second |
| MEASURES            |                                                   |
| Case width [mm]     | 28                                                |
| Case thickness [mm] | 8                                                 |
| Lug width [mm]      | 10                                                |

180

| MATERIAL & COLOUR  |                           |
|--------------------|---------------------------|
| Strap Material     | Titanium                  |
| Strap Colour       | Grey                      |
| Case Material      | Titanium                  |
| Case Colour        | Grey                      |
| Case Surface       | Matted / Polished         |
| Colour of the dial | Black                     |
| Glass              | Mineral glass             |
| DETAILS            |                           |
| Bezel              | Fixed                     |
| Case Bottom        | Titanium bottom (pressed) |
| Clasp              | Folding clasp             |
| Water resistant    | 5 ATM                     |