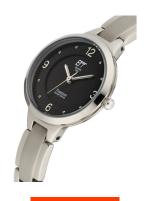

## ETT Eco Tech Time ladies' watch ELT-12044-21M Specifications

**BUY NOW** 

This document contains all the specifications for the ETT Eco Tech Time ELT-12044-21M ladies' watch. We at the DIALANDO® watch store offer a large selection of authentic watches from the best watch brands in the world.

https://www.dialando.se/

| PRODUCT INFORMATION |                     |
|---------------------|---------------------|
| EAN                 | 4260503034582       |
| Gender              | Ladies              |
| Brand               | ETT (Eco Tech Time) |
| Collection          | Solar Drive         |
| Warranty [years]    | 2                   |

| PRODUCT EXECUTION   |                                                   |
|---------------------|---------------------------------------------------|
| Display Type        | Analogue                                          |
| Movement type       | Quartz (Solar)                                    |
| Movement Name       | VS17 / Epson/Seiko                                |
| Functions           | Minute / Charge Control indicator / Hour / Second |
| MEASURES            |                                                   |
| Case width [mm]     | 28                                                |
| Case thickness [mm] | 8                                                 |
| Lug width [mm]      | 10                                                |

180

| MATERIAL & COLOUR  |                           |
|--------------------|---------------------------|
| Strap Material     | Titanium                  |
| Strap Colour       | Grey                      |
| Case Material      | Titanium                  |
| Case Colour        | Grey                      |
| Case Surface       | Matted / Polished         |
| Colour of the dial | Black                     |
| Glass              | Mineral glass             |
| DETAILS            |                           |
| Bezel              | Fixed                     |
| Case Bottom        | Titanium bottom (pressed) |
| Clasp              | Folding clasp             |
| Water resistant    | 5 ATM                     |