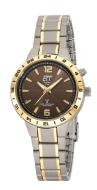

## ETT Eco Tech Time ladies' watch ELT-11448-21M Specifications

**BUY NOW** 

This document contains all the specifications for the ETT Eco Tech Time Basic Titan ELT-11448-21M ladies' watch. We at the DIALANDO® watch store offer a large selection of authentic watches from the best watch brands in the world.

| MATERIAL & COLOUR  |               |
|--------------------|---------------|
| Strap Material     | Titanium      |
| Strap Colour       | Gold          |
| Colour of the dial | Grey          |
| Glass              | Mineral glass |
| DETAILS            |               |
| Clasp              | Folding clasp |
| Water resistant    | 5 ATM         |