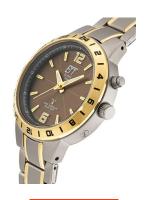

## ETT Eco Tech Time ladies' watch ELT-11448-21M Specifications

**BUY NOW** 

This document contains all the specifications for the ETT Eco Tech Time Basic Titan ELT-11448-21M ladies' watch. We at the DIALANDO® watch store offer a large selection of authentic watches from the best watch brands in the world.

| MATERIAL & COLOUR  |               |
|--------------------|---------------|
| Strap Material     | Titanium      |
| Strap Colour       | Gold          |
| Colour of the dial | Grey          |
| Glass              | Mineral glass |
| DETAILS            |               |
| Clasp              | Folding clasp |
| Water resistant    | 5 ATM         |