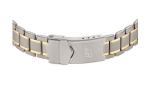

| MATERIAL & COLOUR  |               |
|--------------------|---------------|
| Strap Material     | Titanium      |
| Strap Colour       | Gold          |
| Colour of the dial | Grey          |
| Glass              | Mineral glass |
| DETAILS            |               |
| Clasp              | Folding clasp |
| Water resistant    | 5 ATM         |