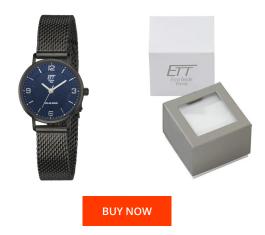

## ETT Eco Tech Time ladies' watch ELS-12084-32M Specifications

This document contains all the specifications for the ETT Eco Tech Time ELS-12084-32M ladies' watch. We at the DIALANDO® watch store offer a large selection of authentic watches from the best watch brands in the world. https://www.dialando.se/

| PRODUCT INFORMATION |                     |  |
|---------------------|---------------------|--|
| EAN                 | 4260503034971       |  |
| Gender              | Ladies              |  |
| Brand               | ETT (Eco Tech Time) |  |
| Collection          | Sahel               |  |
| Warranty [years]    | 2                   |  |

| MATERIAL & COLOUR  |                   |
|--------------------|-------------------|
| Strap Material     | Stainless steel   |
| Strap Colour       | Black             |
| Case Material      | Stainless steel   |
| Case Colour        | Black             |
| Case Surface       | Polished / Matted |
| Colour of the dial | Blue              |
| Glass              | Mineral glass     |
|                    |                   |

| PRODUCT EXECUTION |                                                                              |
|-------------------|------------------------------------------------------------------------------|
| Display Type      | Analogue                                                                     |
| Movement type     | Quartz (Solar)                                                               |
| Movement Name     | Epson / AS01                                                                 |
| Functions         | Hour / Second / Minute / Charge Control indicator /<br>Overcharge protection |