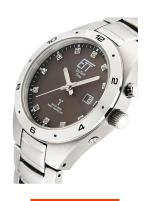

## ETT Eco Tech Time ladies' watch ELS-11442-21M Specifications

**BUY NOW** 

This document contains all the specifications for the ETT Eco Tech Time Altai ELS-11442-21M ladies' watch. We at the DIALANDO® watch store offer a large selection of authentic watches from the best watch brands in the world.

| MATERIAL & COLOUR  |                                  |
|--------------------|----------------------------------|
| Strap Material     | Stainless steel                  |
| Strap Colour       | Silver                           |
| Case Material      | Stainless steel                  |
| Case Colour        | Silver                           |
| Case Surface       | Polished / Matted                |
| Colour of the dial | Grey                             |
| Glass              | Mineral glass / Hardened glass   |
| DETAILS            |                                  |
| Bezel              | Fixed                            |
| Case Bottom        | Stainless steel bottom / Screwed |
| Clasp              | Folding clasp                    |
| Lighting           | Luminous hands                   |
| Water resistant    | 5 ATM                            |