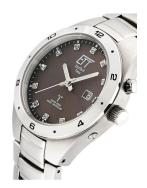

## ETT Eco Tech Time ladies' watch ELS-11442-21M Specifications

**BUY NOW** 

This document contains all the specifications for the ETT Eco Tech Time Altai ELS-11442-21M ladies' watch. We at the DIALANDO® watch store offer a large selection of authentic watches from the best watch brands in the world.

| MATERIAL & COLOUR  |                                  |
|--------------------|----------------------------------|
| Strap Material     | Stainless steel                  |
| Strap Colour       | Silver                           |
| Case Material      | Stainless steel                  |
| Case Colour        | Silver                           |
| Case Surface       | Polished / Matted                |
| Colour of the dial | Grey                             |
| Glass              | Mineral glass / Hardened glass   |
| DETAILS            |                                  |
| Bezel              | Fixed                            |
| Case Bottom        | Stainless steel bottom / Screwed |
| Clasp              | Folding clasp                    |
| Lighting           | Luminous hands                   |
| Water resistant    | 5 ATM                            |