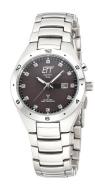

## ETT Eco Tech Time ladies' watch ELS-11442-21M Specifications

**BUY NOW** 

This document contains all the specifications for the ETT Eco Tech Time Altai ELS-11442-21M ladies' watch. We at the DIALANDO® watch store offer a large selection of authentic watches from the best watch brands in the world.

| MATERIAL & COLOUR  |                                  |
|--------------------|----------------------------------|
| Strap Material     | Stainless steel                  |
| Strap Colour       | Silver                           |
| Case Material      | Stainless steel                  |
| Case Colour        | Silver                           |
| Case Surface       | Polished / Matted                |
| Colour of the dial | Grey                             |
| Glass              | Mineral glass / Hardened glass   |
| DETAILS            |                                  |
| Bezel              | Fixed                            |
| Case Bottom        | Stainless steel bottom / Screwed |
| Clasp              | Folding clasp                    |
| Lighting           | Luminous hands                   |
| Water resistant    | 5 ATM                            |