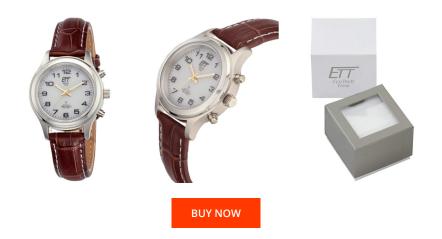

## ETT Eco Tech Time ladies' watch ELS-11334-61L Specifications

This document contains all the specifications for the ETT Eco Tech Time Basic ELS-11334-61L ladies' watch. We at the DIALANDO® watch store offer a large selection of authentic watches from the best watch brands in the world. https://www.dialando.se/

| MATERIAL & COLOUR  |                   |
|--------------------|-------------------|
| Strap Material     | Real leather      |
| Strap Colour       | Brown             |
| Case Material      | Stainless steel   |
| Case Colour        | Silver            |
| Case Surface       | Matted / Polished |
| Colour of the dial | Grey              |
| Glass              | Mineral glass     |