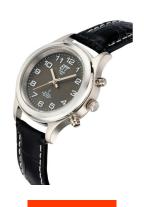

| PRODUCT EXECUTION |                                                      |
|-------------------|------------------------------------------------------|
| Display Type      | Analogue                                             |
| Movement type     | Quartz (Solar)                                       |
| Movement Name     | Empfang des Signals DCF 77 (Mainflingen / W328 / DE) |
| Functions         | Hour / Second / Minute / Radio controlled clock      |

| MEASURES                      |     |
|-------------------------------|-----|
| Case width [mm]               | 34  |
| Case thickness [mm]           | 11  |
| Lug width [mm]                | 16  |
| Max. wrist circumference [mm] | 180 |

| DETAILS         |                                   |
|-----------------|-----------------------------------|
| Bezel           | Fixed                             |
| Case Bottom     | Stainless steel bottom (screwed)  |
| Clasp           | Pin buckle                        |
| Lighting        | Luminous hands / Luminous indexes |
| Water resistant | 5 ATM                             |