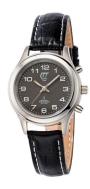

## ETT Eco Tech Time ladies' watch ELS-11331-51L Specifications

**BUY NOW** 

This document contains all the specifications for the ETT Eco Tech Time Basic ELS-11331-51L ladies' watch. We at the DIALANDO® watch store offer a large selection of authentic watches from the best watch brands in the world.

| MATERIAL & COLOUR  |                   |
|--------------------|-------------------|
| Strap Material     | Real leather      |
| Strap Colour       | Black             |
| Case Material      | Stainless steel   |
| Case Colour        | Silver            |
| Case Surface       | Polished / Matted |
| Colour of the dial | Black             |
| Glass              | Mineral glass     |

| DETAILS         |                                   |
|-----------------|-----------------------------------|
| Bezel           | Fixed                             |
| Case Bottom     | Stainless steel bottom (screwed)  |
| Clasp           | Pin buckle                        |
| Lighting        | Luminous hands / Luminous indexes |
| Water resistant | 5 ATM                             |