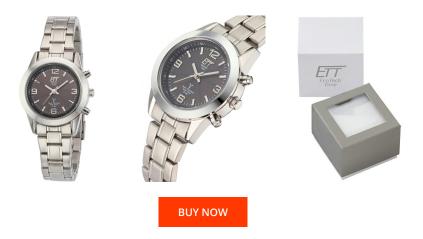

| PRODUCT INFORMATION |                     |
|---------------------|---------------------|
| EAN                 | 4260411151302       |
| Gender              | Ladies              |
| Brand               | ETT (Eco Tech Time) |
| Collection          | Gobi                |
| Warranty [years]    | 2                   |

| MATERIAL & COLOUR  |                   |
|--------------------|-------------------|
| Strap Material     | Stainless steel   |
| Strap Colour       | Silver            |
| Case Material      | Stainless steel   |
| Case Colour        | Silver            |
| Case Surface       | Polished / Matted |
| Colour of the dial | Black             |
| Glass              | Mineral glass     |