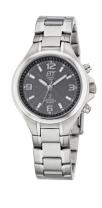

## ETT Eco Tech Time ladies' watch ELS-11177-31M Specifications

**BUY NOW** 

This document contains all the specifications for the ETT Eco Tech Time ELS-11177-31M ladies' watch. We at the DIALANDO® watch store offer a large selection of authentic watches from the best watch brands in the world.

| MATERIAL & COLOUR  |                   |
|--------------------|-------------------|
| Strap Material     | Stainless steel   |
| Strap Colour       | Silver            |
| Case Material      | Stainless steel   |
| Case Colour        | Silver            |
| Case Surface       | Polished / Matted |
| Colour of the dial | Grey              |
| Glass              | Mineral glass     |
|                    |                   |
| DETAILS            |                   |

| DETAILS         |                                  |
|-----------------|----------------------------------|
| Bezel           | Fixed                            |
| Case Bottom     | Stainless steel bottom (pressed) |
| Clasp           | Folding clasp                    |
| Lighting        | Luminous hands                   |
| Water resistant | 5 ATM                            |