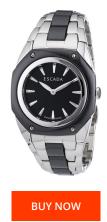

## **DIALANDO**<sup>®</sup>

Escada ladies' watch E2505031 Specifications

This document contains all the specifications for the Escada E2505031 ladies' watch. We at the DIALANDO® watch store offer a large selection of authentic watches from the best watch brands in the world. https://www.dialando.se/

| MATERIAL & COLOUR  |                 |
|--------------------|-----------------|
| Strap Material     | Stainless steel |
| Strap Colour       | Silver          |
| Case Material      | Stainless steel |
| Case Colour        | Silver          |
| Case Surface       | Polished        |
| Colour of the dial | Black           |
| Glass              | Mineral glass   |

| PRODUCT EXECUTION       |                  |  |
|-------------------------|------------------|--|
| Display Type            | Analogue         |  |
| Movement type           | Quartz (Battery) |  |
| MEASURES                |                  |  |
| Case width [mm]         | 34               |  |
| Casa thislesses [reseal | 0                |  |