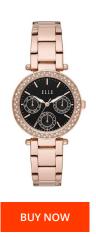

## Elle ladies' watch ELL23006 Specifications

This document contains all the specifications for the Elle ELL23006 ladies' watch. We at the DIALANDO® watch store offer a large selection of authentic watches from the best watch brands in the world.

| MATERIAL & COLOUR  |                 |
|--------------------|-----------------|
| Strap Material     | Stainless steel |
| Strap Colour       | Rose gold       |
| Case Material      | Stainless steel |
| Colour of the dial | Black           |
| Glass              | Mineral glass   |
| DETAILS            |                 |
| Clasp              | Folding clasp   |
| Water resistant    | 3 ATM           |