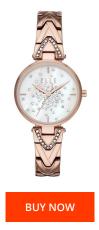

| PRODUCT INFORMATIC | N                      |  |
|--------------------|------------------------|--|
| EAN                | 4013496845761          |  |
| Gender             | Ladies                 |  |
| Brand              | Elle                   |  |
| Collection         | Grand Palais           |  |
| Warranty [years]   | 2                      |  |
| PRODUCT EXECUTION  |                        |  |
| Display Type       | Analogue               |  |
| Movement type      | Quartz (Battery)       |  |
| Functions          | Hour / Minute / Second |  |
|                    |                        |  |

| MATERIAL & COLOUR  |                 |
|--------------------|-----------------|
| Strap Material     | Stainless steel |
| Strap Colour       | Rose gold       |
| Case Material      | Stainless steel |
| Colour of the dial | Nacre           |
| Glass              | Mineral glass   |
|                    |                 |
| DETAILS            |                 |