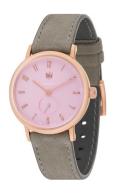

## DuFa ladies' watch DF-7001-0W Specifications

**BUY NOW** 

This document contains all the specifications for the DuFa Uhr Kleine Sekunde DF-7001-0W ladies' watch. We at the DIALANDO® watch store offer a large selection of authentic watches from the best watch brands in the world.

https://www.dialando.se/

| PRODUCT INFORMATION |                               |
|---------------------|-------------------------------|
| EAN                 | 4895118896227                 |
| Gender              | Ladies                        |
| Brand               | DuFa                          |
| Collection          | Damenuhr kleine Sekunde 32 mm |
| Warranty [years]    | 2                             |

| PRODUCT EXECUTION         |                        |
|---------------------------|------------------------|
| Display Type              | Analogue               |
| Movement type             | Quartz (Battery)       |
| Movement Name             | Miyota                 |
| Functions                 | Hour / Second / Minute |
|                           |                        |
| MEASURES                  |                        |
| MEASURES  Case width [mm] | 32                     |
|                           | 32<br>8                |
| Case width [mm]           |                        |

| MATERIAL & COLOUR  |                                  |
|--------------------|----------------------------------|
| Strap Material     | Real leather                     |
| Strap Colour       | Grey                             |
| Case Material      | Stainless steel                  |
| Case Colour        | Rose gold                        |
| Case Surface       | Polished                         |
| Colour of the dial | Pink                             |
| Glass              | Mineral glass                    |
|                    |                                  |
| DETAILS            |                                  |
| Bezel              | Fixed                            |
| Case Bottom        | Stainless steel bottom (pressed) |
| Clasp              | Pin buckle                       |
| Water resistant    | 3 ATM                            |