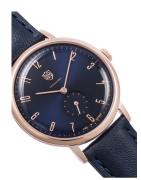

## DuFa ladies' watch DF-7001-0F Specifications

**BUY NOW** 

This document contains all the specifications for the DuFa Walter DF-7001-0F ladies' watch. We at the DIALANDO® watch store offer a large selection of authentic watches from the best watch brands in the world.

| PRODUCT EXECUTION             |                        |
|-------------------------------|------------------------|
| Display Type                  | Analogue               |
| Movement type                 | Quartz (Battery)       |
| Movement Name                 | Miyota / 1L40          |
| Functions                     | Hour / Second / Minute |
| MEASURES                      |                        |
| Case width [mm]               | 32                     |
| Case thickness [mm]           | 8                      |
| Lug width [mm]                | 16                     |
| Max. wrist circumference [mm] | 195                    |

| MATERIAL & COLOUR  |                                  |
|--------------------|----------------------------------|
| Strap Material     | Real leather                     |
| Strap Colour       | Blue                             |
| Case Material      | Stainless steel                  |
| Case Colour        | Rose gold                        |
| Case Surface       | Polished                         |
| Colour of the dial | Blue                             |
| Glass              | Mineral glass                    |
| DETAILS            |                                  |
| Bezel              | Fixed                            |
| Case Bottom        | Stainless steel bottom (pressed) |
| Clasp              | Pin buckle                       |
| Water resistant    | 3 ATM                            |