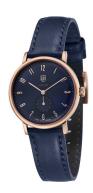

## DuFa ladies' watch DF-7001-0F Specifications

**BUY NOW** 

This document contains all the specifications for the DuFa Walter DF-7001-0F ladies' watch. We at the DIALANDO® watch store offer a large selection of authentic watches from the best watch brands in the world.

| MATERIAL & COLOUR  |                                  |
|--------------------|----------------------------------|
| Strap Material     | Real leather                     |
| Strap Colour       | Blue                             |
| Case Material      | Stainless steel                  |
| Case Colour        | Rose gold                        |
| Case Surface       | Polished                         |
| Colour of the dial | Blue                             |
| Glass              | Mineral glass                    |
| DETAILS            |                                  |
| Bezel              | Fixed                            |
| Case Bottom        | Stainless steel bottom (pressed) |
| Clasp              | Pin buckle                       |
| Water resistant    | 3 ATM                            |