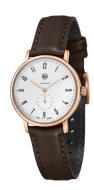

## DuFa ladies' watch DF-7001-05 Specifications

**BUY NOW** 

This document contains all the specifications for the DuFa Walter DF-7001-05 ladies' watch. We at the DIALANDO® watch store offer a large selection of authentic watches from the best watch brands in the world.

| MATERIAL & COLOUR  |                                  |
|--------------------|----------------------------------|
| Strap Material     | Real leather                     |
| Strap Colour       | Brown                            |
| Case Material      | Stainless steel                  |
| Case Colour        | Rose gold                        |
| Case Surface       | Polished                         |
| Colour of the dial | White                            |
| Glass              | Mineral glass                    |
| DETAILS            |                                  |
| Bezel              | Fixed                            |
| Case Bottom        | Stainless steel bottom (pressed) |
| Clasp              | Pin buckle                       |
| Water resistant    | 3 ATM                            |