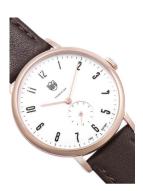

## DuFa ladies' watch DF-7001-05 Specifications

**BUY NOW** 

This document contains all the specifications for the DuFa Walter DF-7001-05 ladies' watch. We at the DIALANDO® watch store offer a large selection of authentic watches from the best watch brands in the world.

| MATERIAL & COLOUR  |                                  |
|--------------------|----------------------------------|
| Strap Material     | Real leather                     |
| Strap Colour       | Brown                            |
| Case Material      | Stainless steel                  |
| Case Colour        | Rose gold                        |
| Case Surface       | Polished                         |
| Colour of the dial | White                            |
| Glass              | Mineral glass                    |
| DETAILS            |                                  |
| Bezel              | Fixed                            |
| Case Bottom        | Stainless steel bottom (pressed) |
| Clasp              | Pin buckle                       |
| Water resistant    | 3 ATM                            |