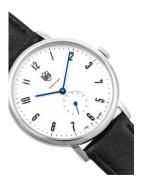

## DuFa ladies' watch DF-7001-03 Specifications

**BUY NOW** 

This document contains all the specifications for the DuFa Walter DF-7001-03 ladies' watch. We at the DIALANDO® watch store offer a large selection of authentic watches from the best watch brands in the world.

| PRODUCT EXECUTION |                        |
|-------------------|------------------------|
| Display Type      | Analogue               |
| Movement type     | Quartz (Battery)       |
| Movement Name     | Miyota / 1L40          |
| Functions         | Hour / Second / Minute |
|                   |                        |
| MEASURES          |                        |
| MEASURES          |                        |
| Case width [mm]   | 32                     |
|                   | 32<br>8                |
| Case width [mm]   |                        |

| MATERIAL & COLOUR  |                                        |
|--------------------|----------------------------------------|
| Strap Material     | Real leather                           |
| Strap Colour       | Black                                  |
| Case Material      | Stainless steel                        |
| Case Colour        | Silver                                 |
| Case Surface       | Polished                               |
| Colour of the dial | White                                  |
| Glass              | Mineral glass                          |
|                    |                                        |
| DETAILS            |                                        |
| DETAILS Bezel      | Fixed                                  |
|                    | Fixed Stainless steel bottom (pressed) |
| Bezel              |                                        |