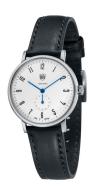

## DuFa ladies' watch DF-7001-03 Specifications

**BUY NOW** 

This document contains all the specifications for the DuFa Walter DF-7001-03 ladies' watch. We at the DIALANDO® watch store offer a large selection of authentic watches from the best watch brands in the world.

https://www.dialando.se/

| PRODUCT INFORMATION |               |
|---------------------|---------------|
| EAN                 | 4895118872559 |
| Gender              | Ladies        |
| Brand               | DuFa          |
| Collection          | Walter Damen  |
| Warranty [years]    | 2             |

| PRODUCT EXECUTION |                        |
|-------------------|------------------------|
| Display Type      | Analogue               |
| Movement type     | Quartz (Battery)       |
| Movement Name     | Miyota / 1L40          |
| Functions         | Hour / Second / Minute |
|                   |                        |
| MEASURES          |                        |
| MEASURES          |                        |
| Case width [mm]   | 32                     |
|                   | 32<br>8                |
| Case width [mm]   |                        |

| MATERIAL & COLOUR  |                                        |
|--------------------|----------------------------------------|
| Strap Material     | Real leather                           |
| Strap Colour       | Black                                  |
| Case Material      | Stainless steel                        |
| Case Colour        | Silver                                 |
| Case Surface       | Polished                               |
| Colour of the dial | White                                  |
| Glass              | Mineral glass                          |
|                    |                                        |
| DETAILS            |                                        |
| DETAILS Bezel      | Fixed                                  |
|                    | Fixed Stainless steel bottom (pressed) |
| Bezel              |                                        |