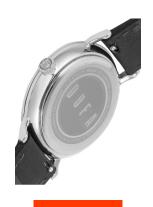

| MATERIAL & COLOUR  |                                        |
|--------------------|----------------------------------------|
| Strap Material     | Real leather                           |
| Strap Colour       | Black                                  |
| Case Material      | Stainless steel                        |
| Case Colour        | Silver                                 |
| Case Surface       | Polished                               |
| Colour of the dial | White                                  |
| Glass              | Mineral glass                          |
|                    |                                        |
| DETAILS            |                                        |
| DETAILS Bezel      | Fixed                                  |
|                    | Fixed Stainless steel bottom (pressed) |
| Bezel              |                                        |