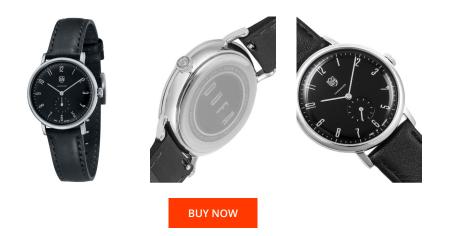

| PRODUCT INFORMATION |               |
|---------------------|---------------|
| EAN                 | 4895118872542 |
| Gender              | Ladies        |
| Brand               | DuFa          |
| Collection          | Walter Damen  |
| Warranty [years]    | 2             |

| MATERIAL & COLOUR  |                 |
|--------------------|-----------------|
| Strap Material     | Real leather    |
| Strap Colour       | Black           |
| Case Material      | Stainless steel |
| Case Colour        | Silver          |
| Case Surface       | Polished        |
| Colour of the dial | Black           |
| Glass              | Mineral glass   |

| PRODUCT EXECUTION |                        |
|-------------------|------------------------|
| Display Type      | Analogue               |
| Movement type     | Quartz (Battery)       |
| Movement Name     | Miyota / 1L40          |
| Functions         | Hour / Second / Minute |
| MEASURES          |                        |

| Glass           |                                  |
|-----------------|----------------------------------|
| DETAILS         |                                  |
| Bezel           | Fixed                            |
| Case Bottom     | Stainless steel bottom (pressed) |
| Clasp           | Pin buckle                       |
| Water resistant | 3 ATM                            |

## MEASURES

| Case width [mm]                  | 32  |
|----------------------------------|-----|
| Case thickness [mm]              | 8   |
| Lug width [mm]                   | 16  |
| Max. wrist<br>circumference [mm] | 195 |