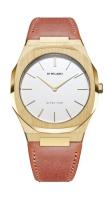

https://www.dialando.se/

| PRODUCT INFORMATION |                  |  |
|---------------------|------------------|--|
| EAN                 | 0761856509498    |  |
| Gender              | Ladies           |  |
| Brand               | D1 Milano        |  |
| Collection          | Ultra Thin 38 mm |  |
| Warranty [years]    | 2                |  |

| PRODUCT EXECUTION                   |                  |
|-------------------------------------|------------------|
|                                     |                  |
| Display Type                        | Analogue         |
| Movement type                       | Quartz (Battery) |
| Movement Name                       | Japan Movement   |
| Functions                           | Hour / Minute    |
|                                     |                  |
|                                     |                  |
|                                     |                  |
| MEASURES                            |                  |
| MEASURES  Case width [mm]           | 38               |
|                                     | 38               |
| Case width [mm]                     |                  |
| Case width [mm] Case thickness [mm] | 7                |

| MATERIAL & COLOUR  |                                  |
|--------------------|----------------------------------|
| Strap Material     | Real leather                     |
| Strap Colour       | Brown                            |
| Case Material      | Stainless steel                  |
| Case Colour        | Gold                             |
| Case Surface       | Polished / Matted                |
| Colour of the dial | Cream                            |
| Glass              | Mineral glass                    |
| DETAILS            |                                  |
| Bezel              | Fixed                            |
| Case Bottom        | Stainless steel bottom (screwed) |
| Clasp              | Pin buckle                       |
| Water resistant    | 5 ATM                            |