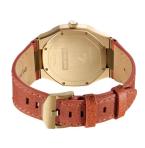

| PRODUCT EXECUTION                   |                  |
|-------------------------------------|------------------|
|                                     |                  |
| Display Type                        | Analogue         |
| Movement type                       | Quartz (Battery) |
| Movement Name                       | Japan Movement   |
| Functions                           | Hour / Minute    |
|                                     |                  |
|                                     |                  |
|                                     |                  |
| MEASURES                            |                  |
| MEASURES  Case width [mm]           | 38               |
|                                     | 38               |
| Case width [mm]                     |                  |
| Case width [mm] Case thickness [mm] | 7                |

| MATERIAL & COLOUR  |                                  |
|--------------------|----------------------------------|
| Strap Material     | Real leather                     |
| Strap Colour       | Brown                            |
| Case Material      | Stainless steel                  |
| Case Colour        | Gold                             |
| Case Surface       | Polished / Matted                |
| Colour of the dial | Cream                            |
| Glass              | Mineral glass                    |
| DETAILS            |                                  |
| Bezel              | Fixed                            |
| Case Bottom        | Stainless steel bottom (screwed) |
| Clasp              | Pin buckle                       |
| Water resistant    | 5 ATM                            |