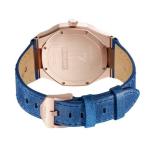

## D1 Milano ladies' watch UTLL05 Specifications

Beispielbo

**BUY NOW** 

This document contains all the specifications for the D1 Milano UTLL05 ladies' watch. We at the DIALANDO® watch store offer a large selection of authentic watches from the best watch brands in the world.

| MATERIAL & COLOUR  |                                        |
|--------------------|----------------------------------------|
| Strap Material     | Real leather                           |
| Strap Colour       | Blue                                   |
| Case Material      | Stainless steel                        |
| Case Colour        | Rose gold                              |
| Case Surface       | Polished / Matted                      |
| Colour of the dial | Cream                                  |
| Glass              | Mineral glass                          |
|                    |                                        |
| DETAILS            |                                        |
| DETAILS<br>Bezel   | Fixed                                  |
|                    | Fixed Stainless steel bottom (screwed) |
| Bezel              |                                        |