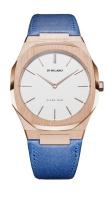

## D1 Milano ladies' watch UTLL05 Specifications

Beispielbo

**BUY NOW** 

This document contains all the specifications for the D1 Milano UTLL05 ladies' watch. We at the DIALANDO® watch store offer a large selection of authentic watches from the best watch brands in the world.

| MATERIAL & COLOUR  |                                        |
|--------------------|----------------------------------------|
| Strap Material     | Real leather                           |
| Strap Colour       | Blue                                   |
| Case Material      | Stainless steel                        |
| Case Colour        | Rose gold                              |
| Case Surface       | Polished / Matted                      |
| Colour of the dial | Cream                                  |
| Glass              | Mineral glass                          |
|                    |                                        |
| DETAILS            |                                        |
| DETAILS<br>Bezel   | Fixed                                  |
|                    | Fixed Stainless steel bottom (screwed) |
| Bezel              |                                        |