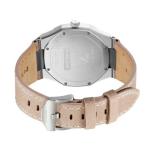

| MATERIAL & COLOUR  |                                  |
|--------------------|----------------------------------|
| Strap Material     | Real leather                     |
| Strap Colour       | Beige                            |
| Case Material      | Stainless steel                  |
| Case Colour        | Silver                           |
| Case Surface       | Polished / Matted                |
| Colour of the dial | Cream                            |
| Glass              | Mineral glass                    |
| DETAILS            |                                  |
| Bezel              | Fixed                            |
| Case Bottom        | Stainless steel bottom (screwed) |
| Clasp              | Pin buckle                       |