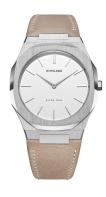

https://www.dialando.se/

Water resistant

| PRODUCT INFORMATION |                  |  |
|---------------------|------------------|--|
| EAN                 | 0761856509474    |  |
| Gender              | Ladies           |  |
| Brand               | D1 Milano        |  |
| Collection          | Ultra Thin 38 mm |  |
| Warranty (vears)    | 2                |  |

| PRODUCT EXECUTION                            |                  |
|----------------------------------------------|------------------|
| Display Type                                 | Analogue         |
| Movement type                                | Quartz (Battery) |
| Movement Name                                | Japan Movement   |
|                                              |                  |
| Functions                                    | Hour / Minute    |
| Functions                                    | Hour / Minute    |
| Functions  MEASURES                          | Hour / Minute    |
|                                              | Hour / Minute    |
| MEASURES                                     |                  |
| MEASURES Case width [mm]                     | 38               |
| MEASURES Case width [mm] Case thickness [mm] | 38<br>7          |

| MATERIAL & COLOUR  |                                  |
|--------------------|----------------------------------|
| Strap Material     | Real leather                     |
| Strap Colour       | Beige                            |
| Case Material      | Stainless steel                  |
| Case Colour        | Silver                           |
| Case Surface       | Polished / Matted                |
| Colour of the dial | Cream                            |
| Glass              | Mineral glass                    |
| DETAILS            |                                  |
| Bezel              | Fixed                            |
| Case Bottom        | Stainless steel bottom (screwed) |
| Clasp              | Pin buckle                       |