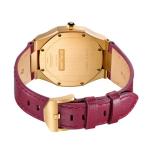

| Warranty [years]              | 2                |
|-------------------------------|------------------|
|                               |                  |
|                               |                  |
|                               |                  |
| PRODUCT EXECUTION             |                  |
| Display Type                  | Analogue         |
| Movement type                 | Quartz (Battery) |
| Movement Name                 | Japan Movement   |
| Functions                     | Minute / Hour    |
|                               |                  |
| MEASURES                      |                  |
| Case width [mm]               | 38               |
| Case thickness [mm]           | 7                |
| Lug width [mm]                | 24               |
| Max. wrist circumference [mm] | 195              |

| MATERIAL & COLOUR  |                                  |
|--------------------|----------------------------------|
| Strap Material     | Real leather                     |
| Strap Colour       | Red                              |
| Case Material      | Stainless steel                  |
| Case Colour        | Gold                             |
| Case Surface       | Polished / Matted                |
| Colour of the dial | Cream                            |
| Glass              | Mineral glass                    |
|                    |                                  |
| DETAILS            |                                  |
| Bezel              | Fixed                            |
| Case Bottom        | Stainless steel bottom (screwed) |
| Clasp              | Pin buckle                       |
| Water resistant    | 5 ATM                            |