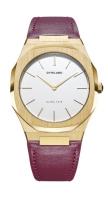

https://www.dialando.se/

| PRODUCT INFORMATION |                  |  |
|---------------------|------------------|--|
| EAN                 | 0761856509436    |  |
| Gender              | Ladies           |  |
| Brand               | D1 Milano        |  |
| Collection          | Ultra Thin 38 mm |  |
| Warranty [years]    | 2                |  |

| MATERIAL & COLOUR  |                                  |
|--------------------|----------------------------------|
| Strap Material     | Real leather                     |
| Strap Colour       | Red                              |
| Case Material      | Stainless steel                  |
| Case Colour        | Gold                             |
| Case Surface       | Polished / Matted                |
| Colour of the dial | Cream                            |
| Glass              | Mineral glass                    |
|                    |                                  |
| DETAILS            |                                  |
| Bezel              | Fixed                            |
| Case Bottom        | Stainless steel bottom (screwed) |
| Clasp              | Pin buckle                       |
| Water resistant    | 5 ATM                            |