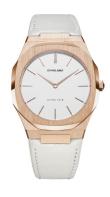

https://www.dialando.se/

| PRODUCT INFORMATION |                  |  |
|---------------------|------------------|--|
| EAN                 | 0761856509429    |  |
| Gender              | Ladies           |  |
| Brand               | D1 Milano        |  |
| Collection          | Ultra Thin 38 mm |  |
| Warranty [years]    | 2                |  |

| Warranty [years]              | 2                |
|-------------------------------|------------------|
| PRODUCT EXECUTION             |                  |
| Display Type                  | Analogue         |
| Movement type                 | Quartz (Battery) |
| Movement Name                 | Japan Movement   |
| Functions                     | Minute / Hour    |
| MEASURES                      |                  |
| Case width [mm]               | 38               |
| Case thickness [mm]           | 7                |
| Lug width [mm]                | 24               |
| Max. wrist circumference [mm] | 195              |

| MATERIAL & COLOUR  |                                  |
|--------------------|----------------------------------|
| Strap Material     | Real leather                     |
| Strap Colour       | White                            |
| Case Material      | Stainless steel                  |
| Case Colour        | Rose gold                        |
| Case Surface       | Polished / Matted                |
| Colour of the dial | Cream                            |
| Glass              | Mineral glass                    |
| DETAILS            |                                  |
| Bezel              | Fixed                            |
| Case Bottom        | Stainless steel bottom (screwed) |
| Clasp              | Pin buckle                       |
| Water resistant    | 5 ATM                            |