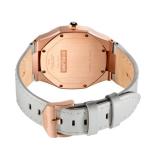

https://www.dialando.se/

| PRODUCT INFORMATION |                  |  |
|---------------------|------------------|--|
| EAN                 | 0761856509429    |  |
| Gender              | Ladies           |  |
| Brand               | D1 Milano        |  |
| Collection          | Ultra Thin 38 mm |  |
| Warranty [years]    | 2                |  |

| Warranty [years]              | 2                |
|-------------------------------|------------------|
| PRODUCT EXECUTION             |                  |
| Display Type                  | Analogue         |
| Movement type                 | Quartz (Battery) |
| Movement Name                 | Japan Movement   |
| Functions                     | Minute / Hour    |
| MEASURES                      |                  |
| Case width [mm]               | 38               |
| Case thickness [mm]           | 7                |
| Lug width [mm]                | 24               |
| Max. wrist circumference [mm] | 195              |

| MATERIAL & COLOUR  |                                  |
|--------------------|----------------------------------|
| Strap Material     | Real leather                     |
| Strap Colour       | White                            |
| Case Material      | Stainless steel                  |
| Case Colour        | Rose gold                        |
| Case Surface       | Polished / Matted                |
| Colour of the dial | Cream                            |
| Glass              | Mineral glass                    |
| DETAILS            |                                  |
| Bezel              | Fixed                            |
| Case Bottom        | Stainless steel bottom (screwed) |
| Clasp              | Pin buckle                       |
| Water resistant    | 5 ATM                            |