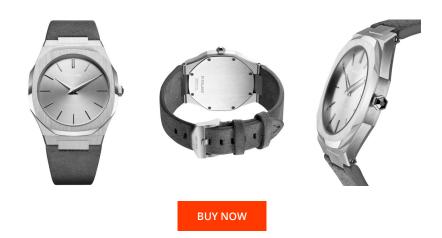

| PRODUCT INFORMATION |               |  |
|---------------------|---------------|--|
| EAN                 | 0761856507937 |  |
| Gender              | Ladies        |  |
| Brand               | D1 Milano     |  |
| Collection          | Ultra Thin    |  |
| Warranty [years]    | 2             |  |

| MATERIAL & COLOUR  |                   |
|--------------------|-------------------|
| Strap Material     | Real leather      |
| Strap Colour       | Grey              |
| Case Material      | Stainless steel   |
| Case Colour        | Silver            |
| Case Surface       | Polished / Matted |
| Colour of the dial | Silver            |
| Glass              | Mineral glass     |

| PRODUCT EXECUTION           |                  |
|-----------------------------|------------------|
| Display Type                | Analogue         |
| Movement type               | Quartz (Battery) |
| Movement Name               | GL20 / Miyota    |
| Functions                   | Hour / Minute    |
|                             |                  |
| MEASURES                    |                  |
| MEASURES<br>Case width [mm] | 38               |
|                             | 38<br>7          |
| Case width [mm]             |                  |

| DETAILS         |                                  |
|-----------------|----------------------------------|
| Bezel           | Fixed                            |
| Case Bottom     | Stainless steel bottom (screwed) |
| Clasp           | Pin buckle                       |
| Water resistant | 5 ATM                            |