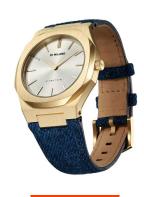

## D1 Milano ladies' watch UTDL03 Specifications

**BUY NOW** 

This document contains all the specifications for the D1 Milano Classic Denim Ultra Thin UTDL03 ladies' watch. We at the DIALANDO® watch store offer a large selection of authentic watches from the best watch brands in the world.

| MEASURES                      |     |
|-------------------------------|-----|
| Case width [mm]               | 34  |
| Case thickness [mm]           | 7   |
| Lug width [mm]                | 22  |
| Max. wrist circumference [mm] | 190 |

| MATERIAL & COLOUR  |                        |
|--------------------|------------------------|
| Strap Material     | Real leather / Textile |
| Strap Colour       | Blue                   |
| Case Material      | Stainless steel        |
| Case Colour        | Gold                   |
| Case Surface       | Polished / Matted      |
| Colour of the dial | White                  |
| Glass              | Sapphire glass         |
|                    |                        |
| DETAILS            |                        |
|                    |                        |