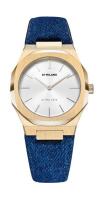

## D1 Milano ladies' watch UTDL03 Specifications

**BUY NOW** 

This document contains all the specifications for the D1 Milano Classic Denim Ultra Thin UTDL03 ladies' watch. We at the DIALANDO® watch store offer a large selection of authentic watches from the best watch brands in the world.

https://www.dialando.se/

| PRODUCT INFORMATION |                                |
|---------------------|--------------------------------|
| EAN                 | 0716053751379                  |
| Gender              | Ladies                         |
| Brand               | D1 Milano                      |
| Collection          | Classic Denim Ultra Thin 34 mm |
| Warranty [years]    | 2                              |

| MATERIAL & COLOUR  |                        |
|--------------------|------------------------|
| Strap Material     | Real leather / Textile |
| Strap Colour       | Blue                   |
| Case Material      | Stainless steel        |
| Case Colour        | Gold                   |
| Case Surface       | Polished / Matted      |
| Colour of the dial | White                  |
| Glass              | Sapphire glass         |
|                    |                        |
| DETAILS            |                        |
|                    |                        |