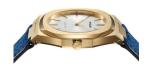

## D1 Milano ladies' watch UTDL03 Specifications

**BUY NOW** 

This document contains all the specifications for the D1 Milano Classic Denim Ultra Thin UTDL03 ladies' watch. We at the DIALANDO® watch store offer a large selection of authentic watches from the best watch brands in the world.

| MATERIAL & COLOUR  |                        |
|--------------------|------------------------|
| Strap Material     | Real leather / Textile |
| Strap Colour       | Blue                   |
| Case Material      | Stainless steel        |
| Case Colour        | Gold                   |
| Case Surface       | Polished / Matted      |
| Colour of the dial | White                  |
| Glass              | Sapphire glass         |
|                    |                        |
| DETAILS            |                        |
|                    |                        |

| DETAILS         |                                  |
|-----------------|----------------------------------|
| Bezel           | Fixed                            |
| Case Bottom     | Stainless steel bottom (screwed) |
| Clasp           | Pin buckle                       |
| Water resistant | 5 ATM                            |