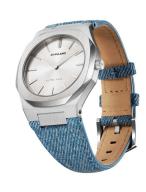

## D1 Milano ladies' watch UTDL01 Specifications

**BUY NOW** 

This document contains all the specifications for the D1 Milano Bleach Denim Ultra Thin UTDL01 ladies' watch. We at the DIALANDO® watch store offer a large selection of authentic watches from the best watch brands in the world.

https://www.dialando.se/

| PRODUCT INFORMATION |                               |  |
|---------------------|-------------------------------|--|
| EAN                 | 0716053751355                 |  |
| Gender              | Ladies                        |  |
| Brand               | D1 Milano                     |  |
| Collection          | Bleach Denim Ultra Thin 34 mm |  |
| Warranty [years]    | 2                             |  |

| MATERIAL & COLOUR  |                        |
|--------------------|------------------------|
| Strap Material     | Textile / Real leather |
| Strap Colour       | Blue                   |
| Case Material      | Stainless steel        |
| Case Colour        | Silver                 |
| Case Surface       | Polished / Matted      |
| Colour of the dial | Silver                 |
| Glass              | Sapphire glass         |
|                    |                        |
| DETAILS            |                        |
|                    |                        |