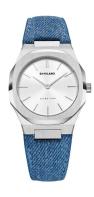

## D1 Milano ladies' watch UTDL01 Specifications

**BUY NOW** 

This document contains all the specifications for the D1 Milano Bleach Denim Ultra Thin UTDL01 ladies' watch. We at the DIALANDO® watch store offer a large selection of authentic watches from the best watch brands in the world.

https://www.dialando.se/

| PRODUCT INFORMATION |                               |  |
|---------------------|-------------------------------|--|
| EAN                 | 0716053751355                 |  |
| Gender              | Ladies                        |  |
| Brand               | D1 Milano                     |  |
| Collection          | Bleach Denim Ultra Thin 34 mm |  |
| Warranty [years]    | 2                             |  |

| MATERIAL & COLOUR  |                        |
|--------------------|------------------------|
| Strap Material     | Textile / Real leather |
| Strap Colour       | Blue                   |
| Case Material      | Stainless steel        |
| Case Colour        | Silver                 |
| Case Surface       | Polished / Matted      |
| Colour of the dial | Silver                 |
| Glass              | Sapphire glass         |
|                    |                        |
| DETAILS            |                        |
|                    |                        |