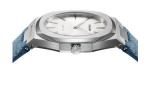

## D1 Milano ladies' watch UTDL01 Specifications

**BUY NOW** 

This document contains all the specifications for the D1 Milano Bleach Denim Ultra Thin UTDL01 ladies' watch. We at the DIALANDO® watch store offer a large selection of authentic watches from the best watch brands in the world.

https://www.dialando.se/

| PRODUCT INFORMATION |                               |  |
|---------------------|-------------------------------|--|
| EAN                 | 0716053751355                 |  |
| Gender              | Ladies                        |  |
| Brand               | D1 Milano                     |  |
| Collection          | Bleach Denim Ultra Thin 34 mm |  |
| Warranty [years]    | 2                             |  |

| MATERIAL & COLOUR  |                        |
|--------------------|------------------------|
| Strap Material     | Textile / Real leather |
| Strap Colour       | Blue                   |
| Case Material      | Stainless steel        |
| Case Colour        | Silver                 |
| Case Surface       | Polished / Matted      |
| Colour of the dial | Silver                 |
| Glass              | Sapphire glass         |
|                    |                        |
| DETAILS            |                        |
|                    |                        |