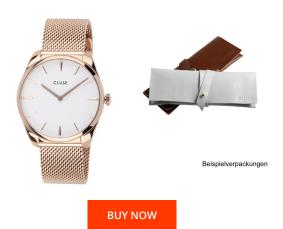

## Cluse ladies' watch CW0101212002 Specifications

This document contains all the specifications for the Cluse Féroce CW0101212002 ladies' watch. We at the DIALANDO® watch store offer a large selection of authentic watches from the best watch brands in the world.

| MATERIAL & COLOUR  |                 |
|--------------------|-----------------|
| Strap Material     | Stainless steel |
| Strap Colour       | Rose gold       |
| Case Material      | Stainless steel |
| Case Colour        | Rose gold       |
| Case Surface       | Polished        |
| Colour of the dial | White           |
| Glass              | Mineral glass   |
|                    |                 |
| DETAILS            |                 |
| Bezel              | Fixed           |

| DETAILS         |                                  |
|-----------------|----------------------------------|
| Bezel           | Fixed                            |
| Case Bottom     | Stainless steel bottom (pressed) |
| Clasp           | Clip clasp                       |
| Water resistant | 5 ATM                            |