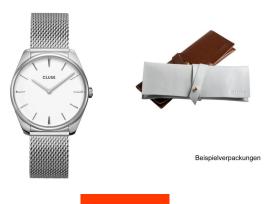

## Cluse ladies' watch CW0101212001 Specifications

**BUY NOW** 

This document contains all the specifications for the Cluse Féroce CW0101212001 ladies' watch. We at the DIALANDO® watch store offer a large selection of authentic watches from the best watch brands in the world.

| PRODUCT EXECUTION   |                  |
|---------------------|------------------|
| Display Type        | Analogue         |
| Movement type       | Quartz (Battery) |
| Movement Name       | 2025 / Miyota    |
| Functions           | Hour / Minute    |
|                     |                  |
| MEASURES            |                  |
| Case width [mm]     | 36               |
| Case thickness [mm] | 8                |
|                     |                  |

| MATERIAL & COLOUR  |                                  |
|--------------------|----------------------------------|
| Strap Material     | Stainless steel                  |
| Strap Colour       | Silver                           |
| Case Material      | Stainless steel                  |
| Case Colour        | Silver                           |
| Case Surface       | Polished / Matted                |
| Colour of the dial | White                            |
| Glass              | Mineral glass / Hardened glass   |
| DETAILS            |                                  |
| Bezel              | Fixed                            |
| Case Bottom        | Pressed / Stainless steel bottom |
| Clasp              | Clip clasp                       |
| Water resistant    | 5 ATM                            |