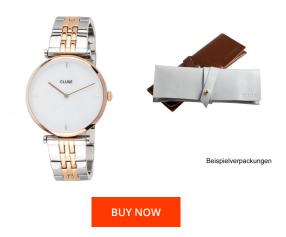

## Cluse ladies' watch CW0101208015 Specifications

This document contains all the specifications for the Cluse Triomphe CW0101208015 ladies' watch. We at the DIALANDO® watch store offer a large selection of authentic watches from the best watch brands in the world. https://www.dialando.se/

| PRODUCT INFORMATION |                |  |
|---------------------|----------------|--|
| EAN                 | 8719743376106  |  |
| Gender              | Ladies         |  |
| Brand               | Cluse          |  |
| Collection          | Triomphe 33 mm |  |
| Warranty [years]    | 2              |  |

| MATERIAL & COLOUR  |                         |
|--------------------|-------------------------|
| Strap Material     | Stainless steel         |
| Strap Colour       | Rose gold / Silver      |
| Case Material      | Stainless steel         |
| Case Colour        | Rose gold               |
| Case Surface       | Polished                |
| Colour of the dial | White / Mother of pearl |
| Glass              | Mineral glass           |