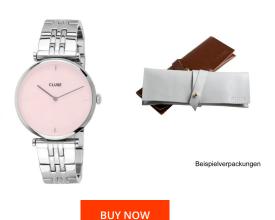

## Cluse ladies' watch CW0101208013 Specifications

This document contains all the specifications for the Cluse Triomphe CW0101208013 ladies' watch. We at the DIALANDO® watch store offer a large selection of authentic watches from the best watch brands in the world. https://www.dialando.se/

| PRODUCT INFORMATION |                |
|---------------------|----------------|
| EAN                 | 8719743376083  |
| Gender              | Ladies         |
| Brand               | Cluse          |
| Collection          | Triomphe 33 mm |
| Warranty [years]    | 2              |

| MATERIAL & COLOUR  |                                  |
|--------------------|----------------------------------|
| Strap Material     | Stainless steel                  |
| Strap Colour       | Silver                           |
| Case Material      | Stainless steel                  |
| Case Colour        | Silver                           |
| Case Surface       | Polished                         |
| Colour of the dial | Mother of pearl / Pink           |
| Glass              | Mineral glass                    |
|                    |                                  |
| DETAILS            |                                  |
| Bezel              | Fixed                            |
| Case Bottom        | Stainless steel bottom (pressed) |