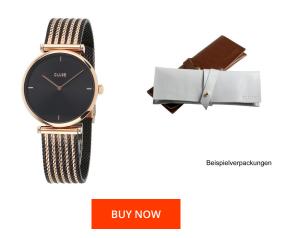

## Cluse ladies' watch CW0101208005 Specifications

This document contains all the specifications for the Cluse CW0101208005 ladies' watch. We at the DIALANDO® watch store offer a large selection of authentic watches from the best watch brands in the world. https://www.dialando.se/

| MATERIAL & COLOUR  |                   |
|--------------------|-------------------|
| Strap Material     | Stainless steel   |
| Strap Colour       | Black / Rose gold |
| Case Material      | Stainless steel   |
| Case Colour        | Rose gold         |
| Case Surface       | Polished          |
| Colour of the dial | Black             |
| Glass              | Mineral glass     |