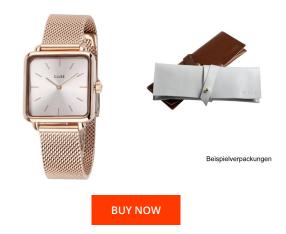

## Cluse ladies' watch CW0101207009 Specifications

This document contains all the specifications for the Cluse La Garconne CW0101207009 ladies' watch. We at the DIALANDO® watch store offer a large selection of authentic watches from the best watch brands in the world. https://www.dialando.se/

| MATERIAL & COLOUR  |                 |
|--------------------|-----------------|
| Strap Material     | Stainless steel |
| Strap Colour       | Rose gold       |
| Case Material      | Stainless steel |
| Case Colour        | Rose gold       |
| Case Surface       | Polished        |
| Colour of the dial | Silver          |
| Glass              | Mineral glass   |