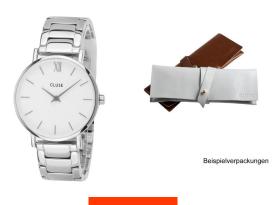

| PRODUCT INFORMATION |               |  |
|---------------------|---------------|--|
| EAN                 | 8719743375161 |  |
| Gender              | Ladies        |  |
| Brand               | Cluse         |  |
| Collection          | Minuit 33 mm  |  |
| Warranty [years]    | 2             |  |

| PRODUCT EXECUTION |                  |
|-------------------|------------------|
| Display Type      | Analogue         |
| Movement type     | Quartz (Battery) |
| Functions         | Hour / Minute    |

| MEASURES                      |     |
|-------------------------------|-----|
| Case width [mm]               | 33  |
| Case thickness [mm]           | 7   |
| Lug width [mm]                | 16  |
| Max. wrist circumference [mm] | 180 |

| MATERIAL & COLOUR  |                                  |
|--------------------|----------------------------------|
| Strap Material     | Stainless steel                  |
| Strap Colour       | Silver                           |
| Case Material      | Stainless steel                  |
| Case Colour        | Silver                           |
| Case Surface       | Polished                         |
| Colour of the dial | White                            |
| Glass              | Mineral glass                    |
| DETAILS            |                                  |
| Bezel              | Fixed                            |
| Case Bottom        | Stainless steel bottom (pressed) |

Folding clasp 3 ATM

Water resistant