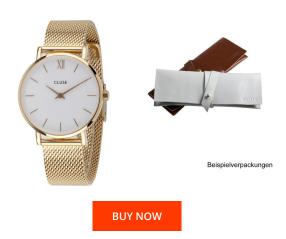

## Cluse ladies' watch CW0101203007 Specifications

This document contains all the specifications for the Cluse CW0101203007 ladies' watch. We at the DIALANDO® watch store offer a large selection of authentic watches from the best watch brands in the world.

https://www.dialando.se/

Water resistant

| PRODUCT INFORMATION |               |  |
|---------------------|---------------|--|
| EAN                 | 8719743373549 |  |
| Gender              | Ladies        |  |
| Brand               | Cluse         |  |
| Collection          | Minuit 33 mm  |  |
| Warranty [years]    | 2             |  |

| MATERIAL & COLOUR  |                                  |
|--------------------|----------------------------------|
| Strap Material     | Stainless steel                  |
| Strap Colour       | Gold                             |
| Case Material      | Stainless steel                  |
| Case Colour        | Gold                             |
| Case Surface       | Polished                         |
| Colour of the dial | White                            |
| Glass              | Mineral glass                    |
|                    |                                  |
| DETAILS            |                                  |
| Bezel              | Fixed                            |
| Case Bottom        | Stainless steel bottom (pressed) |
| Clasp              | Clip clasp                       |