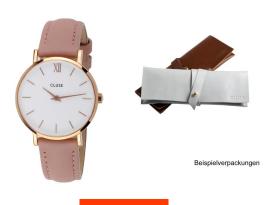

## Cluse ladies' watch CW0101203006 Specifications

**BUY NOW** 

This document contains all the specifications for the Cluse Minuit CW0101203006 ladies' watch. We at the DIALANDO® watch store offer a large selection of authentic watches from the best watch brands in the world.

| MATERIAL & COLOUR  |                 |
|--------------------|-----------------|
| Strap Material     | Real leather    |
| Strap Colour       | Salmon          |
| Case Material      | Stainless steel |
| Case Colour        | Rose gold       |
| Case Surface       | Polished        |
| Colour of the dial | White           |
| Glass              | Mineral glass   |
|                    |                 |
| DETAILS            |                 |
| Pozol              | Fixed           |