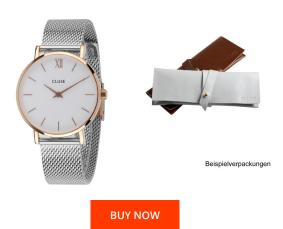

## Cluse ladies' watch CW0101203004 Specifications

This document contains all the specifications for the Cluse CW0101203004 ladies' watch. We at the DIALANDO® watch store offer a large selection of authentic watches from the best watch brands in the world.

| MATERIAL & COLOUR  |                                  |
|--------------------|----------------------------------|
| Strap Material     | Stainless steel                  |
| Strap Colour       | Silver                           |
| Case Material      | Stainless steel                  |
| Case Colour        | Rose gold                        |
| Case Surface       | Polished                         |
| Colour of the dial | Silver                           |
| Glass              | Mineral glass                    |
| DETAILS            |                                  |
| DETAILS            |                                  |
| Bezel              | Fixed                            |
| Case Bottom        | Stainless steel bottom (pressed) |
| Clasp              | Clip clasp                       |