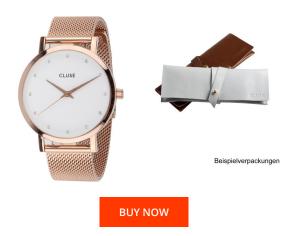

## Cluse ladies' watch CW0101202002 Specifications

This document contains all the specifications for the Cluse CW0101202002 ladies' watch. We at the DIALANDO® watch store offer a large selection of authentic watches from the best watch brands in the world.

| MATERIAL & COLOUR  |                                  |
|--------------------|----------------------------------|
| Strap Material     | Stainless steel                  |
| Strap Colour       | Rose gold                        |
| Case Material      | Stainless steel                  |
| Case Colour        | Rose gold                        |
| Case Surface       | Polished                         |
| Colour of the dial | White                            |
| Glass              | Mineral glass                    |
| DETAILS            |                                  |
| Bezel              | Fixed                            |
| Case Bottom        | Stainless steel bottom (pressed) |
| Clasp              | Clip clasp                       |