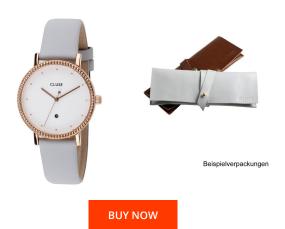

| PRODUCT INFORMATION |                       |  |
|---------------------|-----------------------|--|
| EAN                 | 8719743372139         |  |
| Gender              | Ladies                |  |
| Brand               | Cluse                 |  |
| Collection          | Le Couronnement 33 mm |  |
| Warranty [years]    | 2                     |  |

| MATERIAL & COLOUR  |                                  |
|--------------------|----------------------------------|
| Strap Material     | Real leather                     |
| Strap Colour       | Grey                             |
| Case Material      | Stainless steel                  |
| Case Colour        | Rose gold                        |
| Case Surface       | Polished                         |
| Colour of the dial | White                            |
| Glass              | Mineral glass                    |
| DETAILS            |                                  |
| Bezel              | Fixed                            |
| Case Bottom        | Stainless steel bottom (pressed) |

| DETAILS         |                                  |
|-----------------|----------------------------------|
| Bezel           | Fixed                            |
| Case Bottom     | Stainless steel bottom (pressed) |
| Clasp           | Pin buckle                       |
| Water resistant | 3 ATM                            |