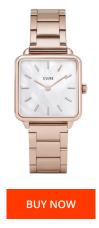

| PRODUCT INFORMATION |                  | MATERIAL & COLOUR  |                 |
|---------------------|------------------|--------------------|-----------------|
| EAN                 | 8719743372382    | Strap Material     | Stainless steel |
| Gender              | Ladies           | Strap Colour       | Pink            |
| Warranty [years]    | 2                | Colour of the dial | Silver          |
|                     |                  | Glass              | Mineral glass   |
|                     |                  |                    |                 |
| PRODUCT EXECUTION   |                  | DETAILS            |                 |
| Display Type        | Analogue         | Clasp              | Snap fastener   |
| Movement type       | Quartz (Battery) | Water resistant    | 3 ATM           |