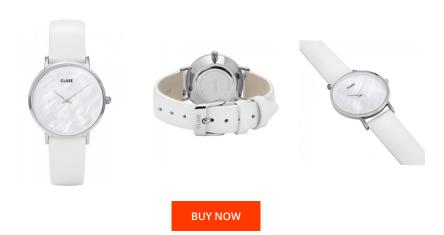

## Cluse ladies' watch CL30060 Specifications

This document contains all the specifications for the Cluse CL30060 ladies' watch. We at the DIALANDO® watch store offer a large selection of authentic watches from the best watch brands in the world.

| MATERIAL & COLOUR  |               |
|--------------------|---------------|
| Strap Material     | Real leather  |
| Strap Colour       | White         |
| Colour of the dial | White         |
| Glass              | Mineral glass |
| DETAILS            |               |
| Clasp              | Buckle        |
| Water resistant    | 3 ATM         |