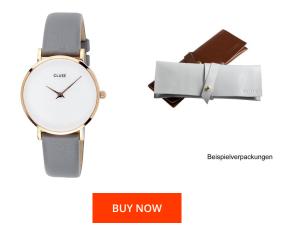

## **DIALANDO**<sup>®</sup>

Cluse ladies' watch CL30049 Specifications

This document contains all the specifications for the Cluse CL30049 ladies' watch. We at the DIALANDO® watch store offer a large selection of authentic watches from the best watch brands in the world. https://www.dialando.se/

| PRODUCT INFORMATION |               |  |
|---------------------|---------------|--|
| EAN                 | 8718924598030 |  |
| Gender              | Ladies        |  |
| Brand               | Cluse         |  |
| Collection          | Minuit 33 mm  |  |
| Warranty [years]    | 2             |  |

| MATERIAL & COLOUR  |                 |
|--------------------|-----------------|
| Strap Material     | Real leather    |
| Strap Colour       | Grey            |
| Case Material      | Stainless steel |
| Case Colour        | Rose gold       |
| Case Surface       | Polished        |
| Colour of the dial | White           |
| Glass              | Mineral glass   |

| PRODUCT EXECUTION |                  |
|-------------------|------------------|
| Display Type      | Analogue         |
| Movement type     | Quartz (Battery) |
| Functions         | Hour / Minute    |