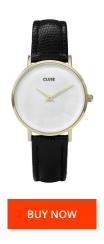

## Cluse ladies' watch CL30048 Specifications

This document contains all the specifications for the Cluse CL30048 ladies' watch. We at the DIALANDO® watch store offer a large selection of authentic watches from the best watch brands in the world.

| MATERIAL & COLOUR    |               |
|----------------------|---------------|
| Strap Material       | Real leather  |
| Strap Colour         | Black         |
| Colour of the dial   | White         |
| Glass                | Mineral glass |
|                      |               |
| DETAILS              |               |
| <b>DETAILS</b> Clasp | Buckle        |