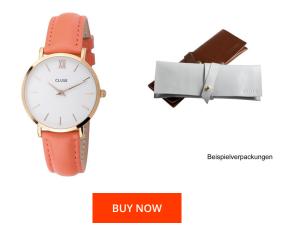

| MATERIAL & COLOUR  |                   |
|--------------------|-------------------|
| Strap Material     | Real leather      |
| Strap Colour       | Pink              |
| Case Material      | Stainless steel   |
| Case Colour        | Rose gold         |
| Case Surface       | Polished / Matted |
| Colour of the dial | White             |
| Glass              | Mineral glass     |