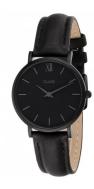

## Cluse ladies' watch CL30008 Specifications

**BUY NOW** 

This document contains all the specifications for the Cluse CL30008 ladies' watch. We at the DIALANDO® watch store offer a large selection of authentic watches from the best watch brands in the world.

| MATERIAL & COLOUR  |               |
|--------------------|---------------|
| Strap Material     | Real leather  |
| Strap Colour       | Black         |
| Case Colour        | Black         |
| Colour of the dial | Black         |
| Glass              | Mineral glass |
| DETAILS            |               |
| Clasp              | Strap Buckle  |
| Water resistant    | 3 ATM         |