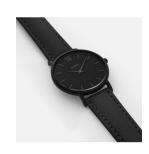

## Cluse ladies' watch CL30008 Specifications

**BUY NOW** 

This document contains all the specifications for the Cluse CL30008 ladies' watch. We at the DIALANDO® watch store offer a large selection of authentic watches from the best watch brands in the world.

| MATERIAL & COLOUR  |               |
|--------------------|---------------|
| Strap Material     | Real leather  |
| Strap Colour       | Black         |
| Case Colour        | Black         |
| Colour of the dial | Black         |
| Glass              | Mineral glass |
| DETAILS            |               |
| Clasp              | Strap Buckle  |
| Water resistant    | 3 ATM         |