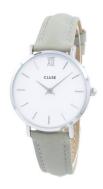

## Cluse ladies' watch CL30006 Specifications

**BUY NOW** 

This document contains all the specifications for the Cluse CL30006 ladies' watch. We at the DIALANDO® watch store offer a large selection of authentic watches from the best watch brands in the world.

| MATERIAL & COLOUR       |               |
|-------------------------|---------------|
| Strap Material          | Real leather  |
| Strap Colour            | Grey          |
| Colour of the dial      | White         |
| Glass                   | Mineral glass |
|                         |               |
| DETAILS                 |               |
| <b>DETAILS</b> Numerals | Index marks   |