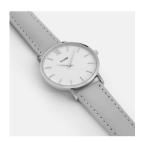

## Cluse ladies' watch CL30006 Specifications

**BUY NOW** 

This document contains all the specifications for the Cluse CL30006 ladies' watch. We at the DIALANDO® watch store offer a large selection of authentic watches from the best watch brands in the world.

| MATERIAL & COLOUR       |               |
|-------------------------|---------------|
| Strap Material          | Real leather  |
| Strap Colour            | Grey          |
| Colour of the dial      | White         |
| Glass                   | Mineral glass |
|                         |               |
| DETAILS                 |               |
| <b>DETAILS</b> Numerals | Index marks   |